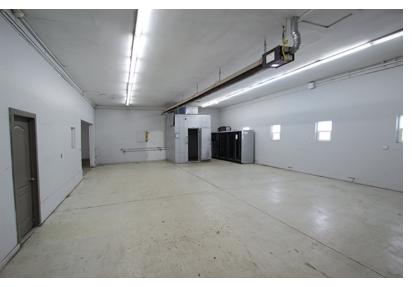

### **PROPERTY OVERVIEW**

901 Lafayette Road in Medina, Ohio is a 3,701 SF office/warehouse space for lease. The warehouse is 2,864 SF and the office space and restroom are 837 SF. Built in 1957 and completely remodeled in 2011. There are 2, 11x12 drive-in doors and the ceiling is 12'. Zoned Light Industrial and it has 240 volts, 200 amps, and 3 phase, 15 parking spaces. The total acreage is 1.62