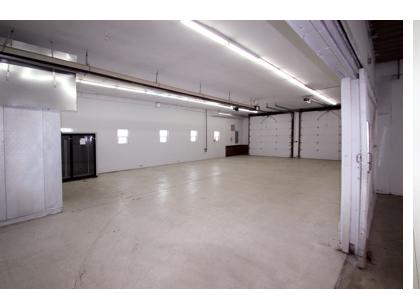

### **PROPERTY OVERVIEW**

901 Lafayette Road in Medina, Ohio is a 3,701 SF office/warehouse space for lease. The warehouse is 2,864 SF and the office space and restroom are 837 SF. Built in 1957 and completely remodeled in 2011. There are 2, 11x12 drive-in doors and the ceiling is 12'. Zoned Light Industrial and it has 240 volts, 200 amps, and 3 phase, 15 parking spaces. The total acreage is 1.62