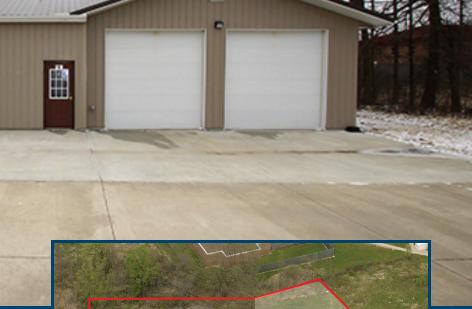

## FOR SALE INDUSTRIAL

901 LAFAYETTE ROAD MEDINA, OH 44256

1 acre

### **PROPERTY OVERVIEW**

901 Lafayette Road in Medina, Ohio is a 3,701 SF office/warehouse space for lease. The warehouse is 2,864 SF and the office space and restroom are 837 SF. Built in 1957 and completely remodeled in 2011. There are 2, 11x12 drive-in doors and the ceiling is 12'. Zoned Light Industrial and it has 240 volts, 200 amps, and 3 phase, 15 parking spaces. The total acreage is 1.62