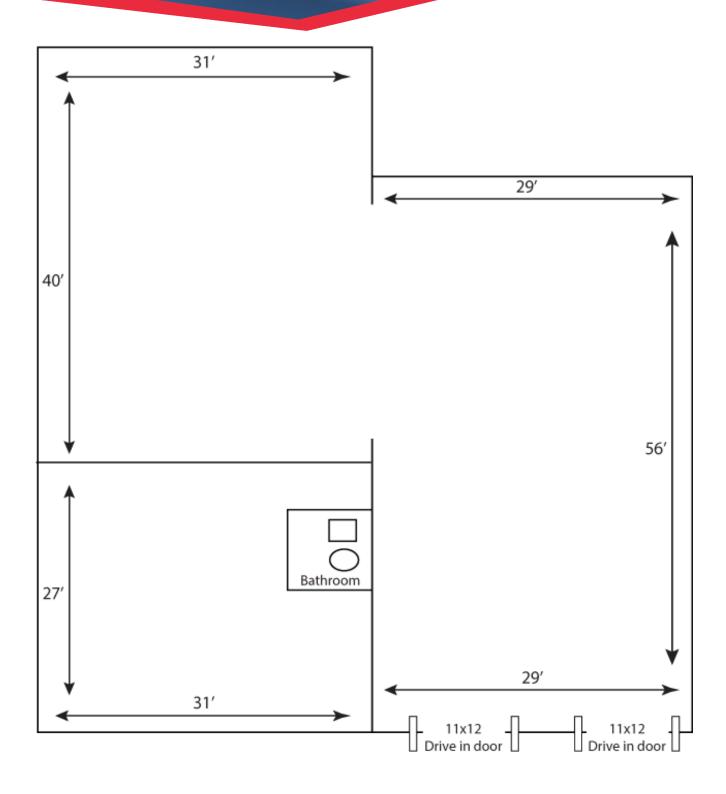

## **Property Highlights**

Available SF: 3,701 SF

Office: 837 SF

Warehouse: 2,864 SF

Ceiling Height: 12'

Lease Rate: \$2,750.00 /MO

Lot Size: 1.62 Acres

Year Built: 1957

Building Size: 3,701 SF

Renovated: 2011

Zoning: I-1

Market: Greater Medina

Submarket: Medina

Parking Spaces 15

Price / SF: \$87.81

### **PROPERTY OVERVIEW**

901 Lafayette Road in Medina, Ohio is a 3,701 SF office/warehouse space for lease. The warehouse is 2,864 SF and the office space and restroom are 837 SF. Built in 1957 and completely remodeled in 2011. There are 2, 11x12 drive-in doors and the ceiling is 12'. Zoned Light Industrial and it has 240 volts, 200 amps, and 3 phase, 15 parking spaces. The total acreage is 1.62