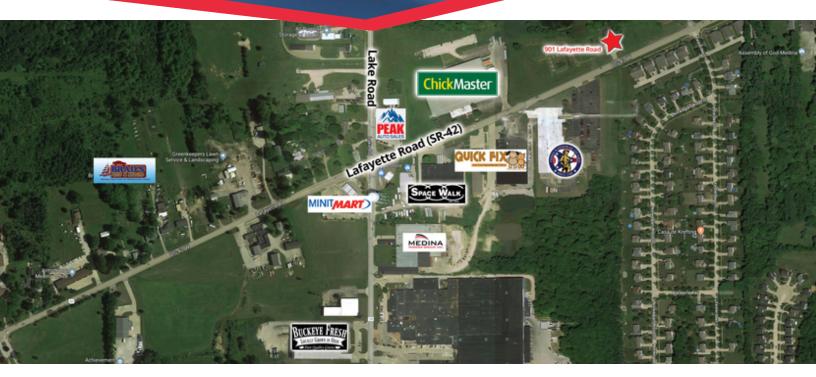

## FOR SALE INDUSTRIAL

901 LAFAYETTE ROAD MEDINA, OH 44256



1 acre

## **SALE PRICE: \$325,000**

## **Property Highlights**

Available SF: 3,701 SF

Office: 837 SF

Warehouse: 2,864 SF

Ceiling Height: 12'

Lease Rate: \$2,750.00 /MO

Lot Size: 1.62 Acres

Year Built: 1957

Building Size: 3,701 SF

Renovated: 2011

Zoning: I-1

Market: Greater Medina

Submarket: Medina

Parking Spaces 15

Price / SF: \$87.81

## LISTING AGENTS

MORGAN FAUNCE Morgan@GerspacherGroup.com

.62 acre

SAM TECCA

Sam@GerspacherGroup.com

330.722.5002

#### **GERSPACHER REAL ESTATE GROUP**

5164 Normandy Park Drive, Suite 285 Medina, OH 44256

GerspacherGroup.com

## **FOR SALE INDUSTRIAL**





### **PROPERTY OVERVIEW**

901 Lafayette Road in Medina, Ohio is a 3,701 SF office/warehouse space for lease. The warehouse is 2,864 SF and the office space and restroom are 837 SF. Built in 1957 and completely remodeled in 2011. There are 2, 11x12 drive-in doors and the ceiling is 12'. Zoned Light Industrial and it has 240 volts, 200 amps, and 3 phase, 15 parking spaces. The total acreage is 1.62

## **LOCATION OVERVIEW**

On Lafayette Road, 6 miles from 1-71 and SR-18

#### **DEMOGRAPHICS**

|                   | 3 MILES  | 5 MILES  | 10 MILES |
|-------------------|----------|----------|----------|
| Total Households  | 11,537   | 21,818   | 54,212   |
| Total Population  | 30,645   | 57,175   | 142,145  |
| Average HH Income | \$71,629 | \$78,457 | \$78,954 |



# FOR SALE INDUSTRIAL