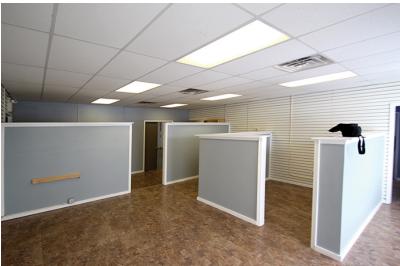

### **PROPERTY OVERVIEW**

901 Lafayette Road in Medina, Ohio is a 3,701 SF office/warehouse space for lease. The warehouse is 2,864 SF and the office space and restroom are 837 SF. Built in 1957 and completely remodeled in 2011. There are 2, 11x12 drive-in doors and the ceiling is 12'. Zoned Light Industrial and it has 240 volts, 200 amps, and 3 phase, 15 parking spaces. The total acreage is 1.62